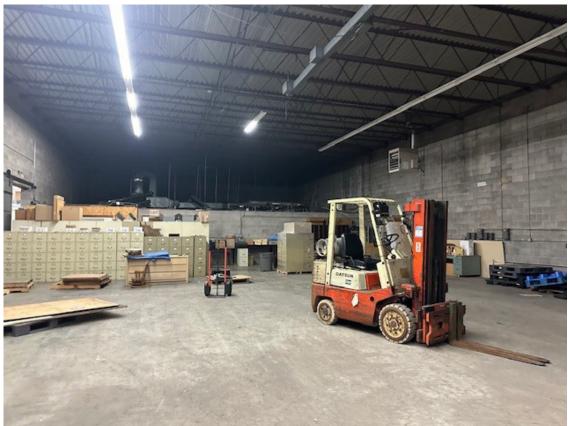

## **Property Highlights**

- 13,300 SF Building
  - 11,800 SF Warehouse
  - 1,500 SF Office
- Clear Height of 16' 17'
- 1 Dock High Door
- 2 Grade Level Doors
- Zoning I-1
- 600 Amps, 300 V, 3-Phase
- Located in the Stenstrom Industrial Park
- Close to Collins Aerospace, Eastrock and Pyramid Industrial Parks
- Under 5 minutes to Bypass 20/S. Alpine Rd. interchange
- Under 5 minutes to I-39/I-90