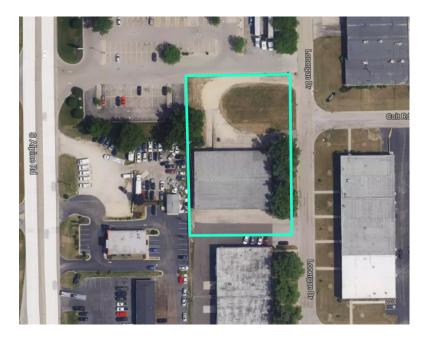

## **Property Highlights**

- 13,300 SF Building
  - 11,800 SF Warehouse
  - 1,500 SF Office
- Clear Height of 16' 17'
- 1 Dock High Door
- 2 Grade Level Doors
- Zoning I-1
- 600 Amps, 300 V, 3-Phase
- Located in the Stenstrom Industrial Park
- Close to Collins Aerospace, Eastrock and Pyramid Industrial Parks
- Under 5 minutes to Bypass 20/S. Alpine Rd. interchange
- Under 5 minutes to I-39/I-90