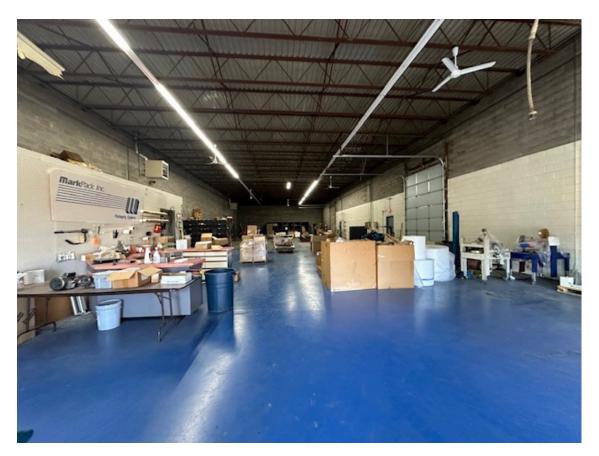

## **Property Highlights**

- 13,300 SF Building
  - 11,800 SF Warehouse
  - 1,500 SF Office
- Clear Height of 16' 17'
- 1 Dock High Door
- 2 Grade Level Doors
- Zoning I-1
- 600 Amps, 300 V, 3-Phase
- Located in the Stenstrom Industrial Park
- Close to Collins Aerospace, Eastrock and Pyramid Industrial Parks
- Under 5 minutes to Bypass 20/S. Alpine Rd. interchange
- Under 5 minutes to I-39/I-90